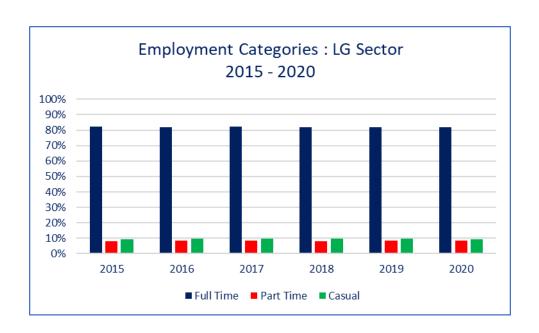

| Workforce Breakdown - Local Government Sector 2015-2020 |       |       |       |       |       |       |
|---------------------------------------------------------|-------|-------|-------|-------|-------|-------|
|                                                         | 2015  | 2016  | 2017  | 2018  | 2019  | 2020  |
| Full Time                                               | 82.3% | 81.9% | 82.1% | 82.0% | 81.7% | 82.1% |
| Part Time                                               | 8.1%  | 8.3%  | 8.3%  | 8.3%  | 8.6%  | 8.6%  |
| Casual                                                  | 9.2%  | 9.8%  | 9.6%  | 9.7%  | 9.7%  | 9.3%  |