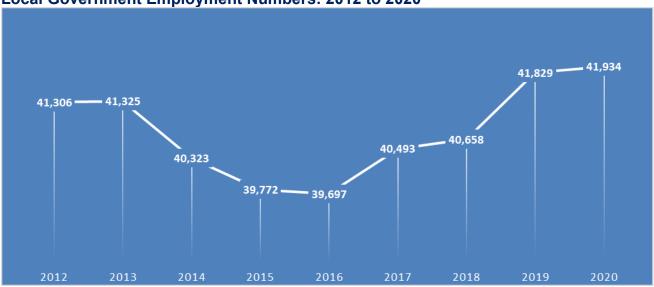

## 1.1 Total Employment number for the LG Sector at June 30, 2020 was: **41,934**

**Local Government Employment Numbers: 2012 to 2020** 

| Employee Numbers 2012 to 2020 |        |                   |  |  |  |  |  |
|-------------------------------|--------|-------------------|--|--|--|--|--|
|                               |        |                   |  |  |  |  |  |
|                               |        |                   |  |  |  |  |  |
|                               | Sector | Percentage change |  |  |  |  |  |
|                               |        |                   |  |  |  |  |  |
| 2012                          | 41,306 |                   |  |  |  |  |  |
| 2013                          | 41,325 | 0.05%             |  |  |  |  |  |
| 20.0                          | 41,020 | 0.0070            |  |  |  |  |  |
| 2014                          | 40,323 | -2.42%            |  |  |  |  |  |
| 2015                          | 39,772 | -1.37%            |  |  |  |  |  |
| 2015                          | 39,112 | -1.37 /6          |  |  |  |  |  |
| 2016                          | 39,697 | -0.19%            |  |  |  |  |  |
|                               |        |                   |  |  |  |  |  |
| 2017                          | 40,493 | 2.01%             |  |  |  |  |  |
| 2018                          | 40,658 | 0.41%             |  |  |  |  |  |
|                               | .5,500 | 214170            |  |  |  |  |  |
| 2019                          | 41,829 | 2.88%             |  |  |  |  |  |
| 2020                          | 41,934 | 0.25%             |  |  |  |  |  |